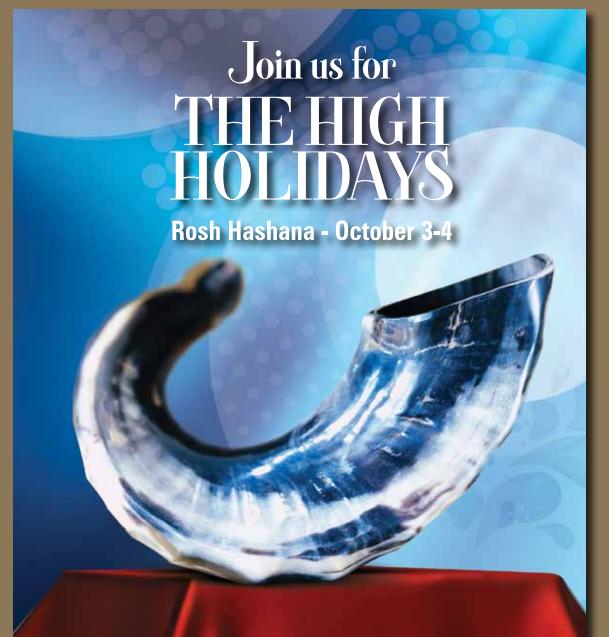

### **ROSH HASHANAH**

Rosh Hashanah in Hebrew literally means, "Head of the Year," and as its name indicates, it is the beginning of the Jewish year. The anniversary of the creation of Adam and Eve, it is the birthday of mankind, highlighting the special relationship between G-d and humanity.

The central observance of Rosh Hashanah is the sounding

of the shofar, the ram's horn. The shofar is sounded on both days of Rosh Hashanah. The sounding of the shofar represents, among other things, the trumpet blast of a people's coronation of their king. The cry of the shofar is also a call to repentance; for Rosh Hashanah is also the anniversary of man's first sin and his repentance thereof, and serves as the first of the "Ten Days of Repentance" which will culminate in Yom Kippur, the Day of Atonement.